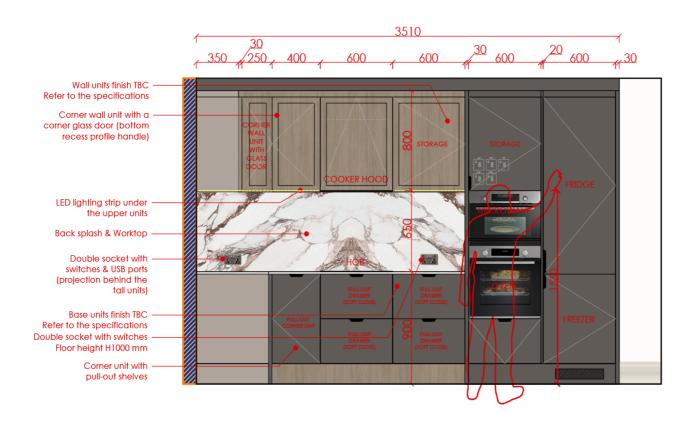

### DETAILED CONCEPT MOODBOARDS

KITCHEN - FLAT TYPE A-05 (FLAT NR.)

WORKTO

WORKTOP

MAIN BEDROOM DESIGN CONCEPT

**CARPET FINISH** 

MAIN BEDROOM DESIGN CONCEPT

FEATURE WALL & CEILING PAINT 2 **WALL PAINT 1** FEATURE WALL & CEILING PAINT 3 FEATURE WALL PANNELLING