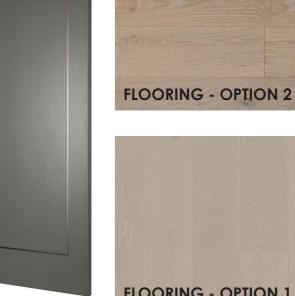

### DETAILED CONCEPT MOODBOARDS

KITCHEN - FLAT TYPE A-05 (FLAT NR.)

WORKTO

WORKTOP

MAIN BEDROOM DESIGN CONCEPT

**CARPET FINISH** 

MAIN BEDROOM DESIGN CONCEPT

FEATURE WALL & CEILING PAINT 2 **WALL PAINT 1** FEATURE WALL & CEILING PAINT 3 FEATURE WALL PANNELLING

**CARPET FINISH** 

**BEDROOM 2 DESIGN CONCEPT** 

BEDROOM 2 DESIGN CONCEPT

MAIN BEDROOM DESIGN CONCEPT

**BATHROOM DESIGN CONCEPT** 

FEATURE TILE BEHIND THE MIRROR

LIGHT BATHROOM LOOK

LIVING ROOM DESIGN CONCEPT

**BALCONY DESIGN CONCEPT** 

Palmers\_ext01\_03\_V2

**CARPET OPT 3 CARPET OPT 2** 

WALL PAINT 2

**ENTRANCE | LOBBY DESIGN CONCEPT** 

**PAINTED MOULDING WALL DECOR** 

**WALL PAINT 1** 

**FLOORING DESIGN** 