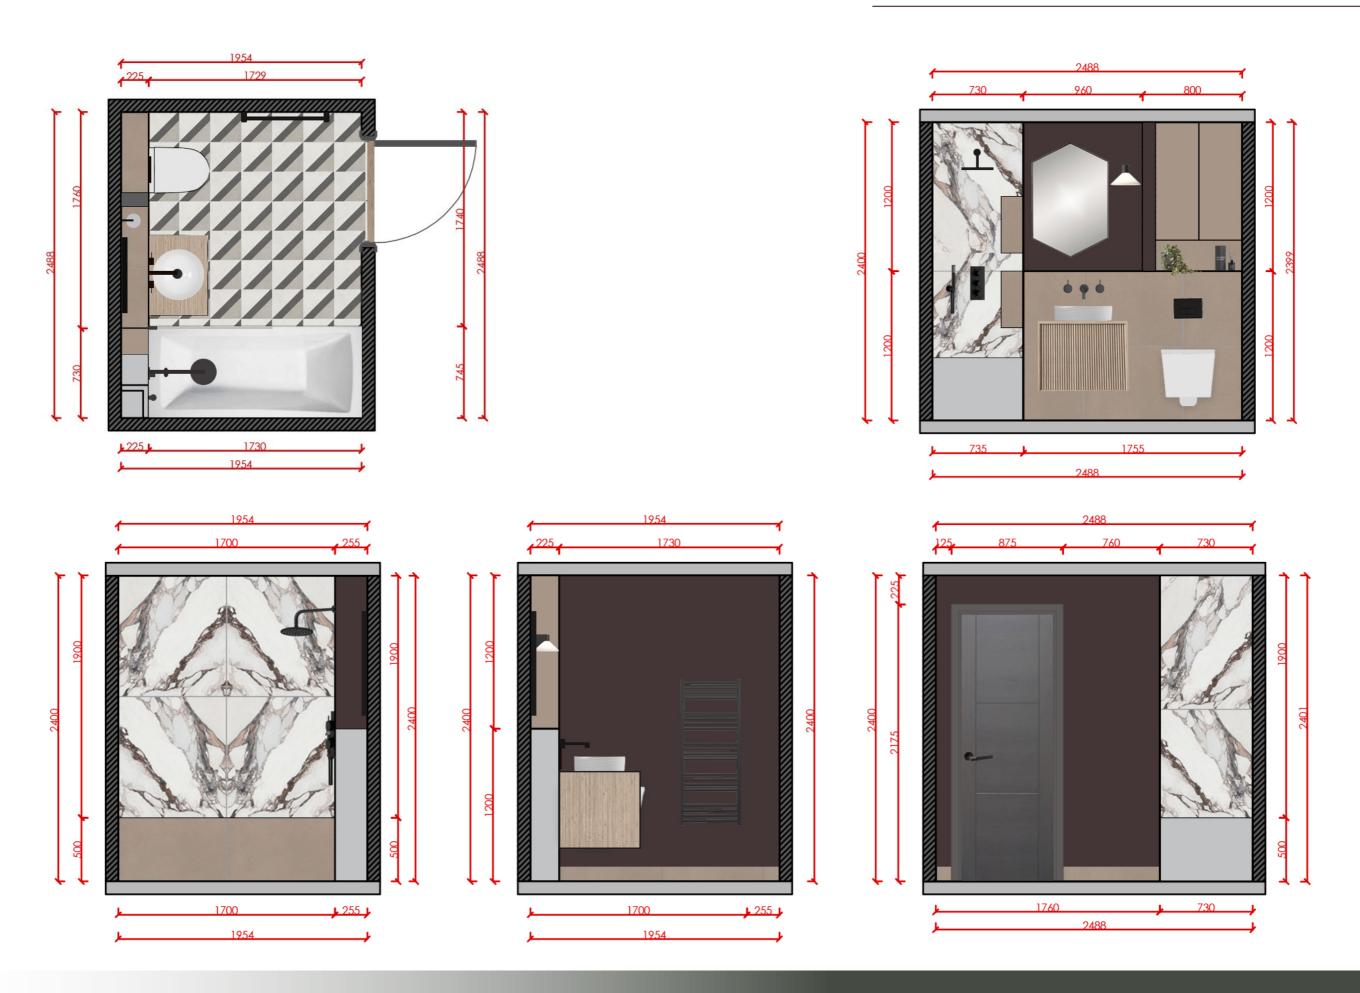

**CARPET FINISH** 

**BEDROOM 2 DESIGN CONCEPT** 

BEDROOM 2 DESIGN CONCEPT

MAIN BEDROOM DESIGN CONCEPT

**BATHROOM DESIGN CONCEPT** 

FEATURE TILE BEHIND THE MIRROR

LIGHT BATHROOM LOOK

LIVING ROOM DESIGN CONCEPT