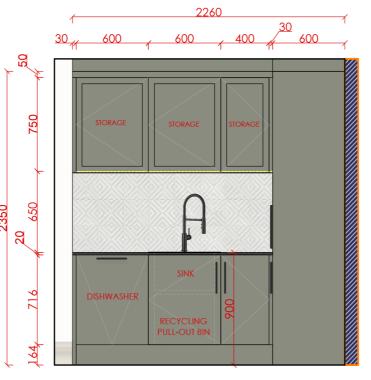

### DETAILED CONCEPT MOODBOARDS

KITCHEN - FLAT TYPE A-05 (FLAT NR.)

WORKTO

WORKTOP

MAIN BEDROOM DESIGN CONCEPT

**CARPET FINISH** 

MAIN BEDROOM DESIGN CONCEPT

FEATURE WALL & CEILING PAINT 2 **WALL PAINT 1** FEATURE WALL & CEILING PAINT 3 FEATURE WALL PANNELLING