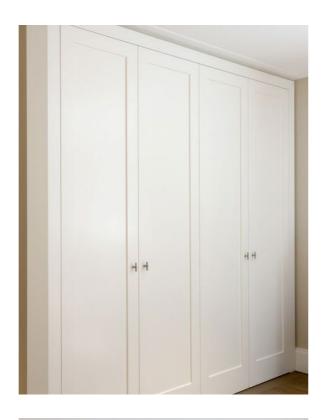

### DETAILED CONCEPT MOODBOARDS

KITCHEN - FLAT TYPE A-05 (FLAT NR.)

WORKTO

WORKTOP

MAIN BEDROOM DESIGN CONCEPT

**CARPET FINISH** 

MAIN BEDROOM DESIGN CONCEPT

FEATURE WALL & CEILING PAINT 2 **WALL PAINT 1** FEATURE WALL & CEILING PAINT 3 FEATURE WALL PANNELLING

**CARPET FINISH** 

**BEDROOM 2 DESIGN CONCEPT** 

BEDROOM 2 DESIGN CONCEPT

MAIN BEDROOM DESIGN CONCEPT

**BATHROOM DESIGN CONCEPT** 

FEATURE TILE BEHIND THE MIRROR

LIGHT BATHROOM LOOK

LIVING ROOM DESIGN CONCEPT