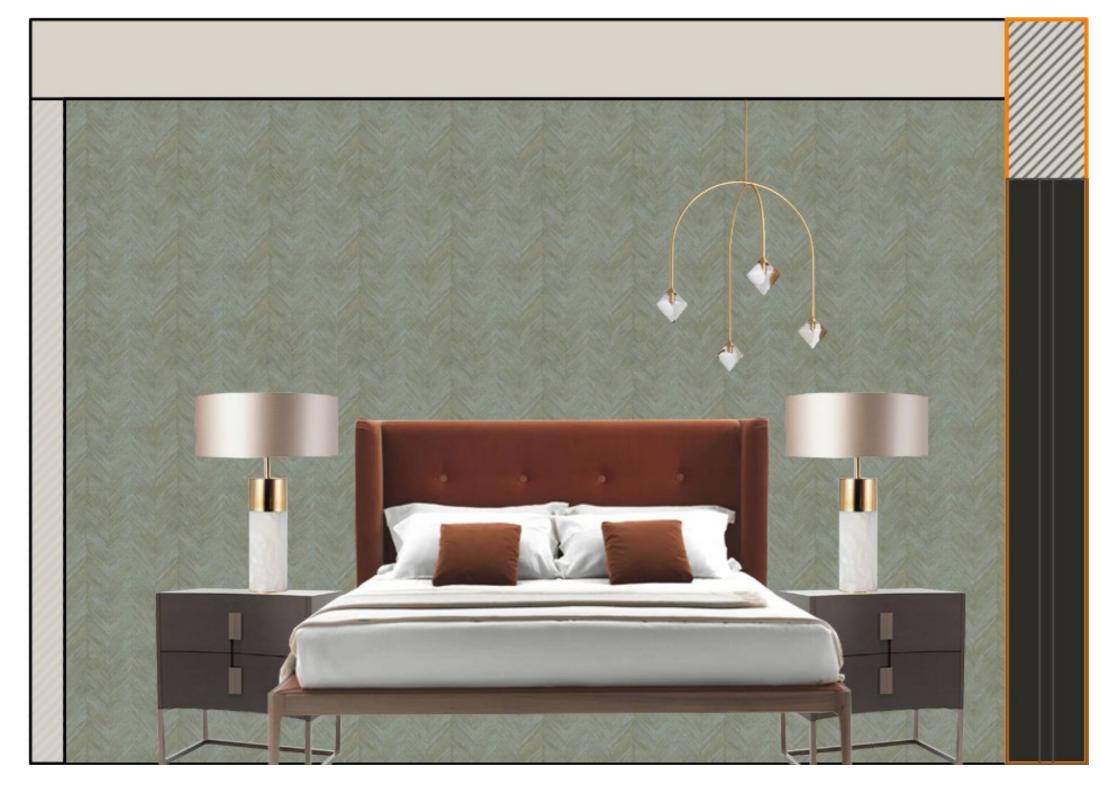

### DETAILED CONCEPT MOODBOARDS

KITCHEN - FLAT TYPE A-05 (FLAT NR.)

WORKTO

WORKTOP

MAIN BEDROOM DESIGN CONCEPT

**CARPET FINISH** 

MAIN BEDROOM DESIGN CONCEPT

FEATURE WALL & CEILING PAINT 2 **WALL PAINT 1** FEATURE WALL & CEILING PAINT 3 FEATURE WALL PANNELLING

**CARPET FINISH** 

**BEDROOM 2 DESIGN CONCEPT** 

BEDROOM 2 DESIGN CONCEPT

MAIN BEDROOM DESIGN CONCEPT

**BATHROOM DESIGN CONCEPT** 

FEATURE TILE BEHIND THE MIRROR

LIGHT BATHROOM LOOK

LIVING ROOM DESIGN CONCEPT