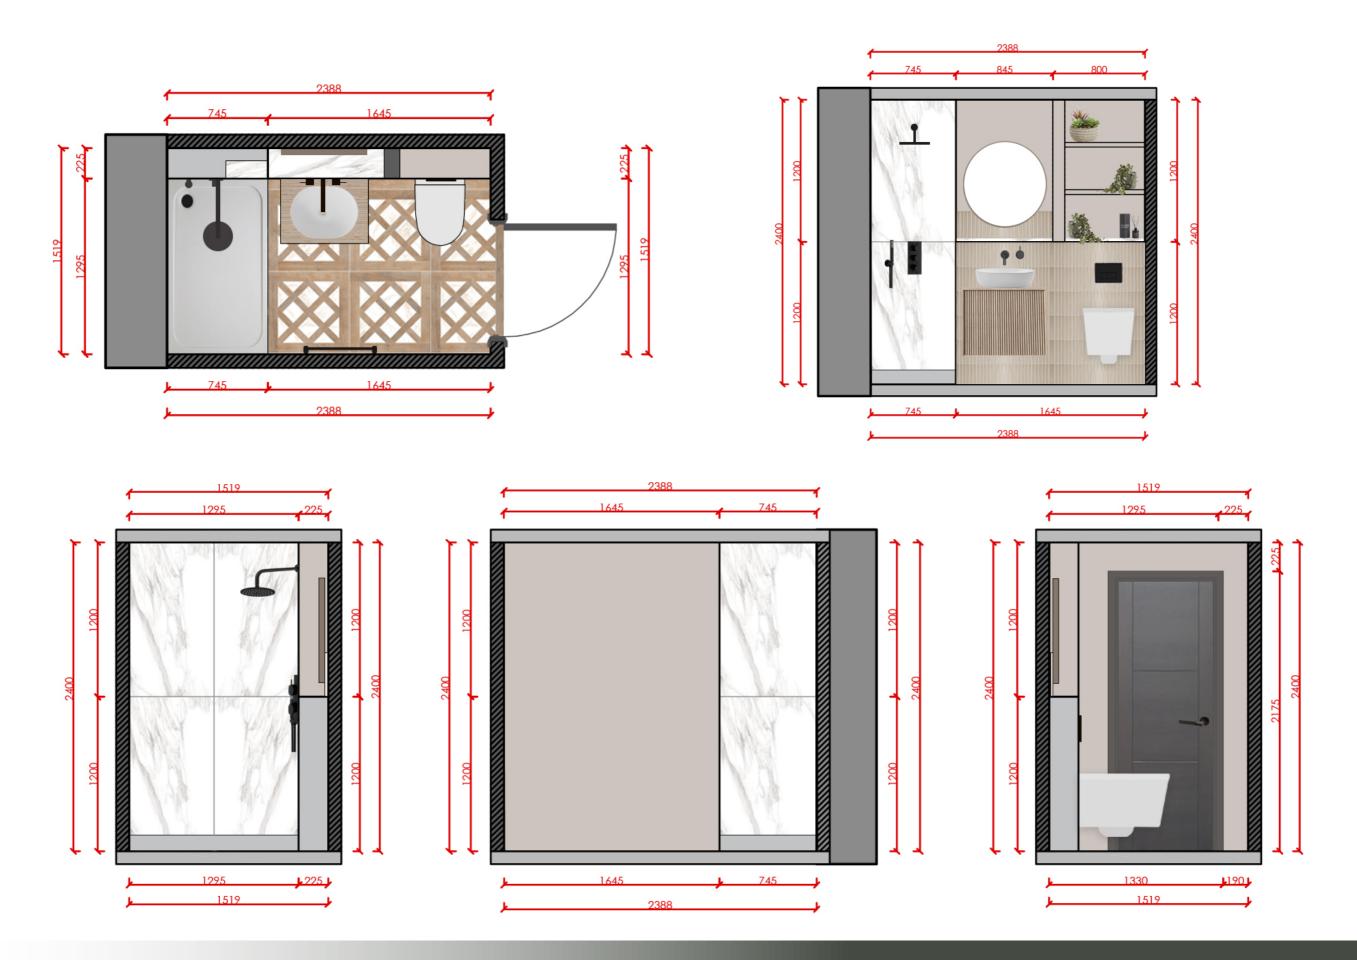

### DETAILED CONCEPT MOODBOARDS

KITCHEN - FLAT TYPE A-05 (FLAT NR.)

WORKTO

WORKTOP

MAIN BEDROOM DESIGN CONCEPT

**CARPET FINISH** 

MAIN BEDROOM DESIGN CONCEPT

FEATURE WALL & CEILING PAINT 2 **WALL PAINT 1** FEATURE WALL & CEILING PAINT 3 FEATURE WALL PANNELLING

**CARPET FINISH** 

**BEDROOM 2 DESIGN CONCEPT** 

BEDROOM 2 DESIGN CONCEPT

MAIN BEDROOM DESIGN CONCEPT

**BATHROOM DESIGN CONCEPT** 

FEATURE TILE BEHIND THE MIRROR

LIGHT BATHROOM LOOK

LIVING ROOM DESIGN CONCEPT