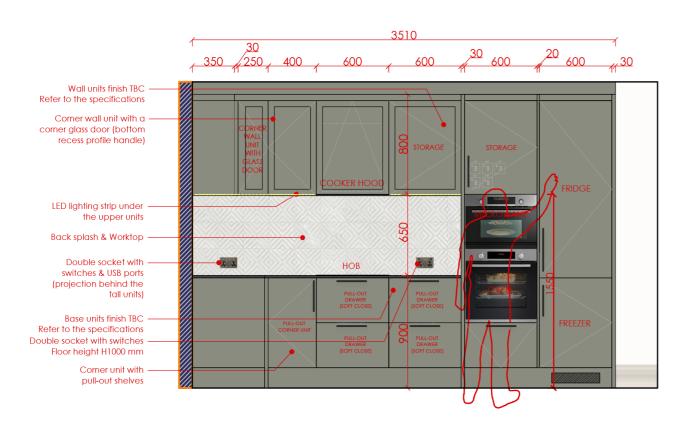

### DETAILED CONCEPT MOODBOARDS

KITCHEN - FLAT TYPE A-05 (FLAT NR.)

WORKTO

WORKTOP

MAIN BEDROOM DESIGN CONCEPT

**CARPET FINISH** 

MAIN BEDROOM DESIGN CONCEPT

FEATURE WALL & CEILING PAINT 2 **WALL PAINT 1** FEATURE WALL & CEILING PAINT 3 FEATURE WALL PANNELLING