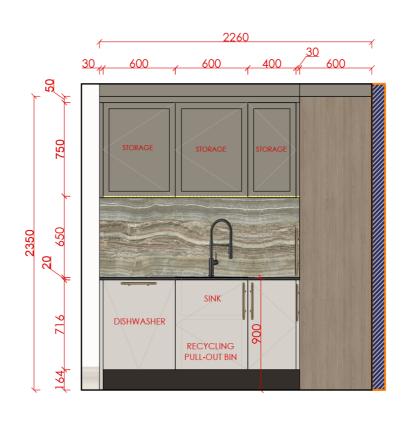

### DETAILED CONCEPT MOODBOARDS

KITCHEN - FLAT TYPE A-05 (FLAT NR.)

WORKTO

WORKTOP

MAIN BEDROOM DESIGN CONCEPT

**CARPET FINISH** 

MAIN BEDROOM DESIGN CONCEPT

FEATURE WALL & CEILING PAINT 2 **WALL PAINT 1** FEATURE WALL & CEILING PAINT 3 FEATURE WALL PANNELLING