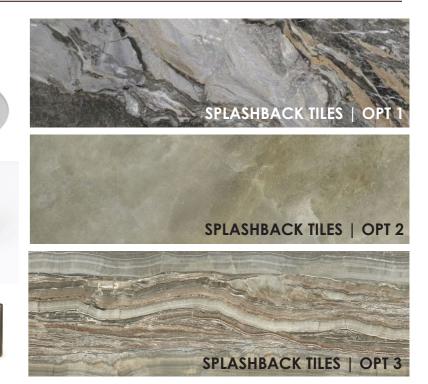

### DETAILED CONCEPT MOODBOARDS

KITCHEN - FLAT TYPE A-05 (FLAT NR.)

WORKTO

WORKTOP

MAIN BEDROOM DESIGN CONCEPT

**CARPET FINISH** 

MAIN BEDROOM DESIGN CONCEPT

FEATURE WALL & CEILING PAINT 2 **WALL PAINT 1** FEATURE WALL & CEILING PAINT 3 FEATURE WALL PANNELLING