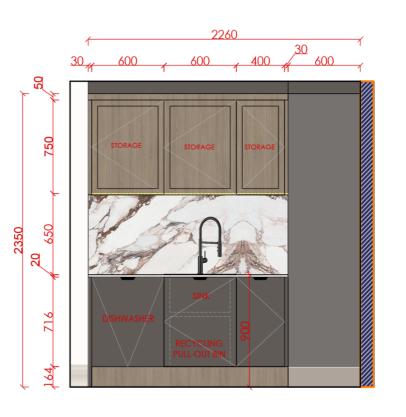

### DETAILED CONCEPT MOODBOARDS

KITCHEN - FLAT TYPE A-05 (FLAT NR.)

WORKTO

WORKTOP

MAIN BEDROOM DESIGN CONCEPT

**CARPET FINISH** 

MAIN BEDROOM DESIGN CONCEPT

FEATURE WALL & CEILING PAINT 2 **WALL PAINT 1** FEATURE WALL & CEILING PAINT 3 FEATURE WALL PANNELLING