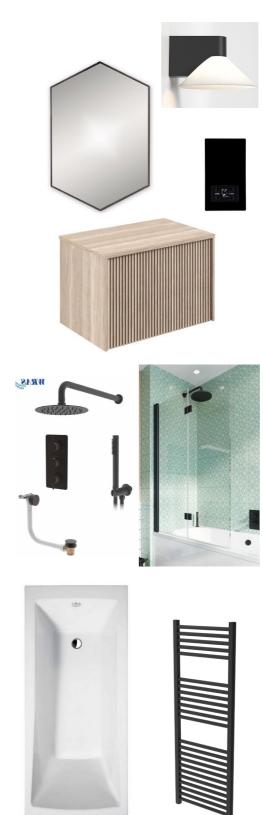

**CARPET FINISH** 

**BEDROOM 2 DESIGN CONCEPT** 

BEDROOM 2 DESIGN CONCEPT

MAIN BEDROOM DESIGN CONCEPT

**BATHROOM DESIGN CONCEPT** 

FEATURE TILE BEHIND THE MIRROR

LIGHT BATHROOM LOOK

LIVING ROOM DESIGN CONCEPT