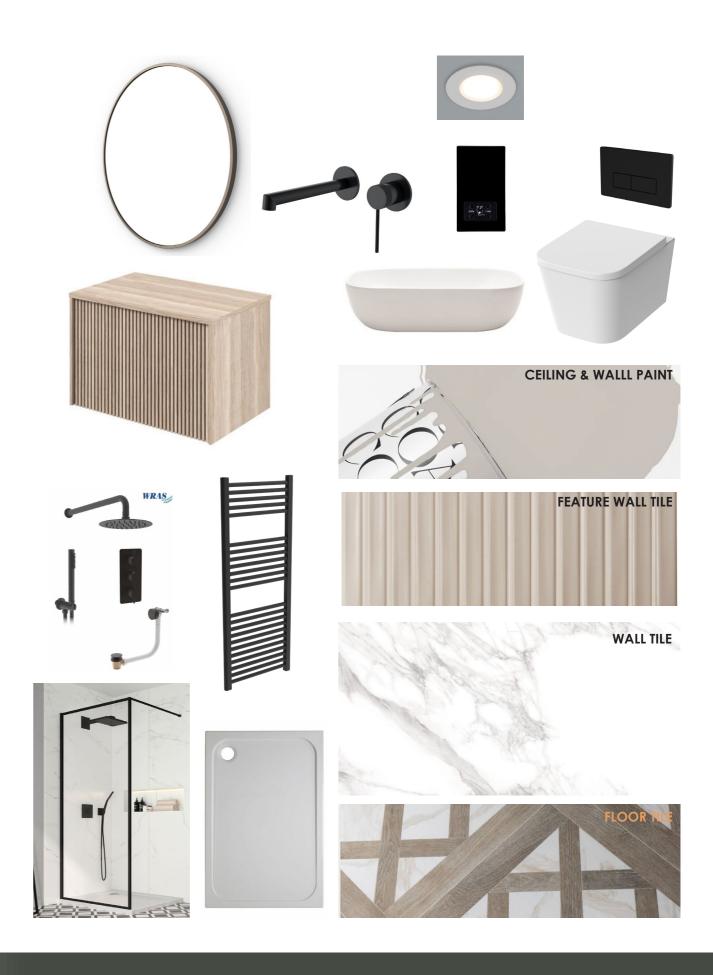

**CARPET FINISH** 

**BEDROOM 2 DESIGN CONCEPT** 

BEDROOM 2 DESIGN CONCEPT

MAIN BEDROOM DESIGN CONCEPT

**BATHROOM DESIGN CONCEPT** 

FEATURE TILE BEHIND THE MIRROR

LIGHT BATHROOM LOOK

LIVING ROOM DESIGN CONCEPT