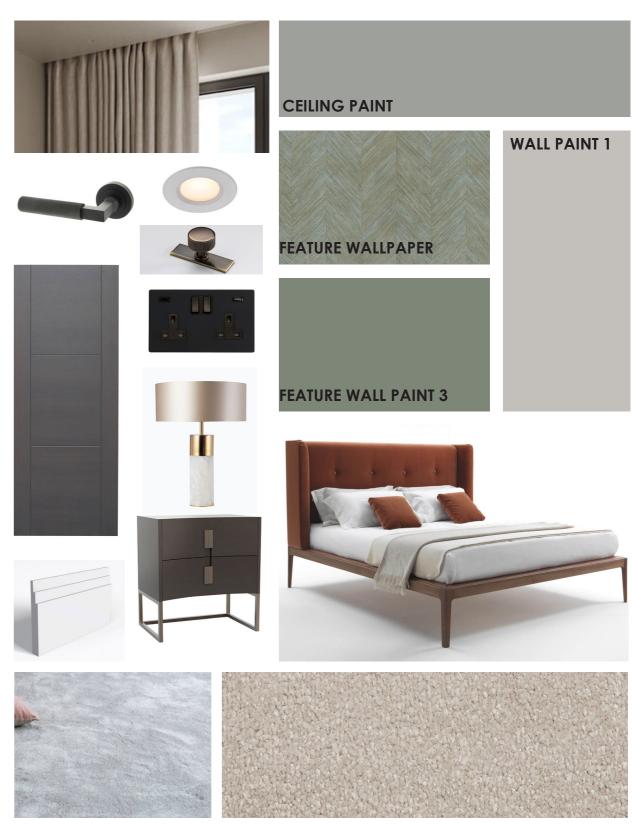

### DETAILED CONCEPT MOODBOARDS

KITCHEN - FLAT TYPE A-05 (FLAT NR.)

WORKTO

WORKTOP

MAIN BEDROOM DESIGN CONCEPT

**CARPET FINISH** 

MAIN BEDROOM DESIGN CONCEPT

FEATURE WALL & CEILING PAINT 2 **WALL PAINT 1** FEATURE WALL & CEILING PAINT 3 FEATURE WALL PANNELLING

**CARPET FINISH** 

**BEDROOM 2 DESIGN CONCEPT** 

BEDROOM 2 DESIGN CONCEPT

MAIN BEDROOM DESIGN CONCEPT

**BATHROOM DESIGN CONCEPT** 

FEATURE TILE BEHIND THE MIRROR

LIGHT BATHROOM LOOK

LIVING ROOM DESIGN CONCEPT