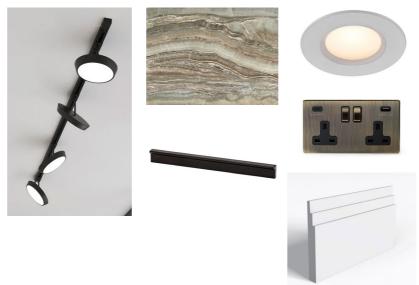

### DETAILED CONCEPT MOODBOARDS

KITCHEN - FLAT TYPE A-05 (FLAT NR.)

WORKTO

WORKTOP

MAIN BEDROOM DESIGN CONCEPT

**CARPET FINISH** 

MAIN BEDROOM DESIGN CONCEPT

FEATURE WALL & CEILING PAINT 2 **WALL PAINT 1** FEATURE WALL & CEILING PAINT 3 FEATURE WALL PANNELLING