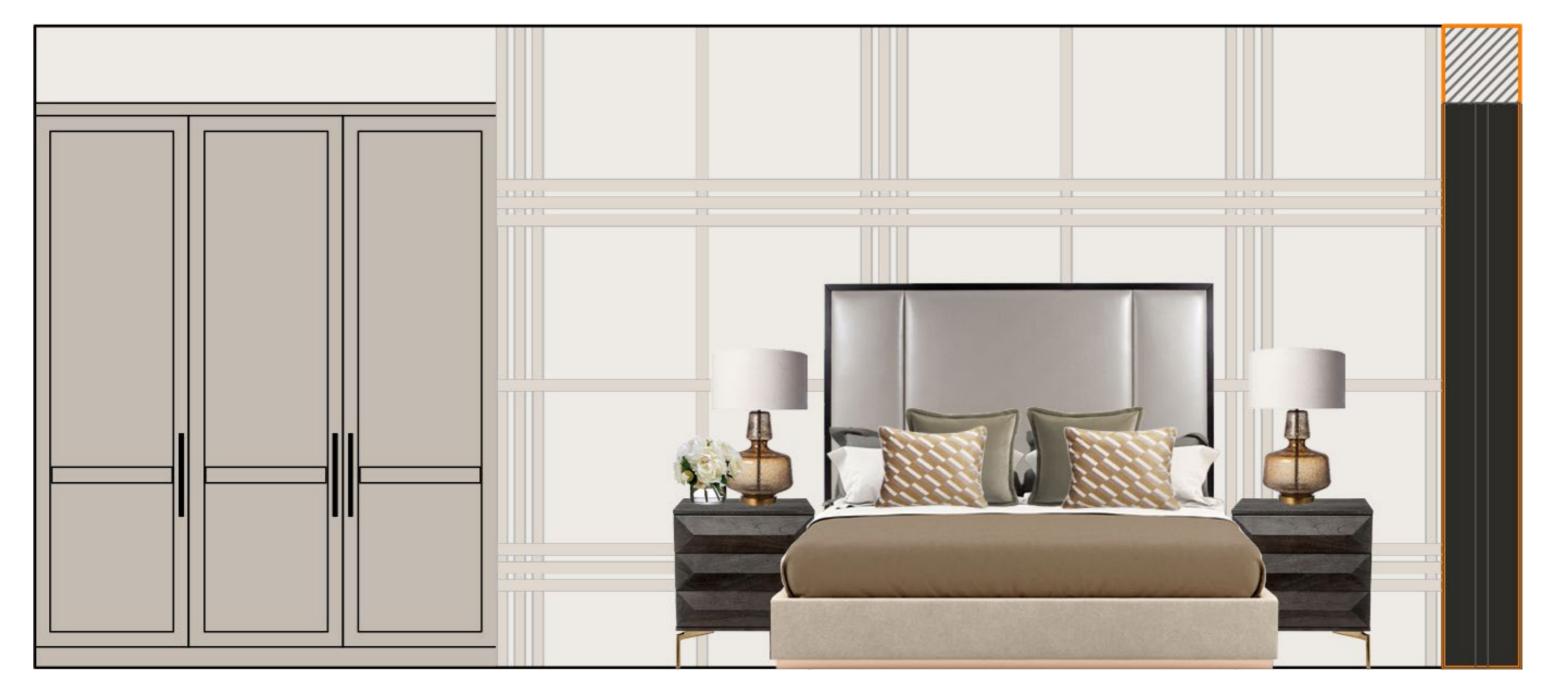

### DETAILED CONCEPT MOODBOARDS

KITCHEN - FLAT TYPE A-05 (FLAT NR.)

WORKTO

WORKTOP

MAIN BEDROOM DESIGN CONCEPT

**CARPET FINISH** 

MAIN BEDROOM DESIGN CONCEPT

FEATURE WALL & CEILING PAINT 2 **WALL PAINT 1** FEATURE WALL & CEILING PAINT 3 FEATURE WALL PANNELLING

**CARPET FINISH** 

**BEDROOM 2 DESIGN CONCEPT** 

BEDROOM 2 DESIGN CONCEPT

MAIN BEDROOM DESIGN CONCEPT

**BATHROOM DESIGN CONCEPT** 

FEATURE TILE BEHIND THE MIRROR

LIGHT BATHROOM LOOK

LIVING ROOM DESIGN CONCEPT