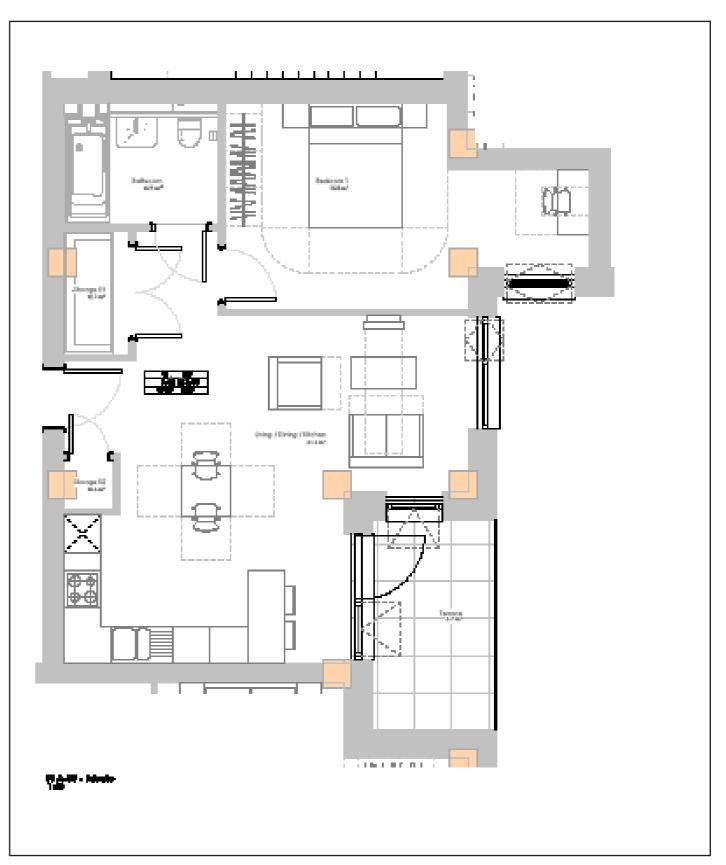

**CARPET FINISH** 

**BEDROOM 2 DESIGN CONCEPT** 

BEDROOM 2 DESIGN CONCEPT

MAIN BEDROOM DESIGN CONCEPT

**BATHROOM DESIGN CONCEPT** 

FEATURE TILE BEHIND THE MIRROR

LIGHT BATHROOM LOOK

LIVING ROOM DESIGN CONCEPT

**BALCONY DESIGN CONCEPT** 

Palmers\_ext01\_03\_V2

**CARPET OPT 3 CARPET OPT 2** 

WALL PAINT 2

**ENTRANCE | LOBBY DESIGN CONCEPT** 

**PAINTED MOULDING WALL DECOR** 

**WALL PAINT 1** 

**FLOORING DESIGN** 