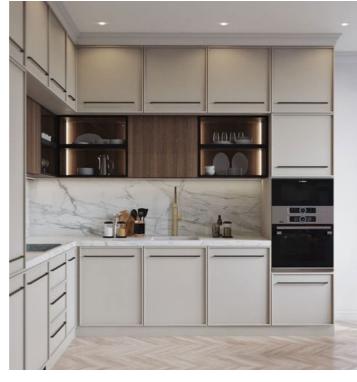

### DETAILED CONCEPT MOODBOARDS

KITCHEN - FLAT TYPE A-05 (FLAT NR.)

WORKTO

WORKTOP

MAIN BEDROOM DESIGN CONCEPT

**CARPET FINISH** 

MAIN BEDROOM DESIGN CONCEPT

FEATURE WALL & CEILING PAINT 2 **WALL PAINT 1** FEATURE WALL & CEILING PAINT 3 FEATURE WALL PANNELLING