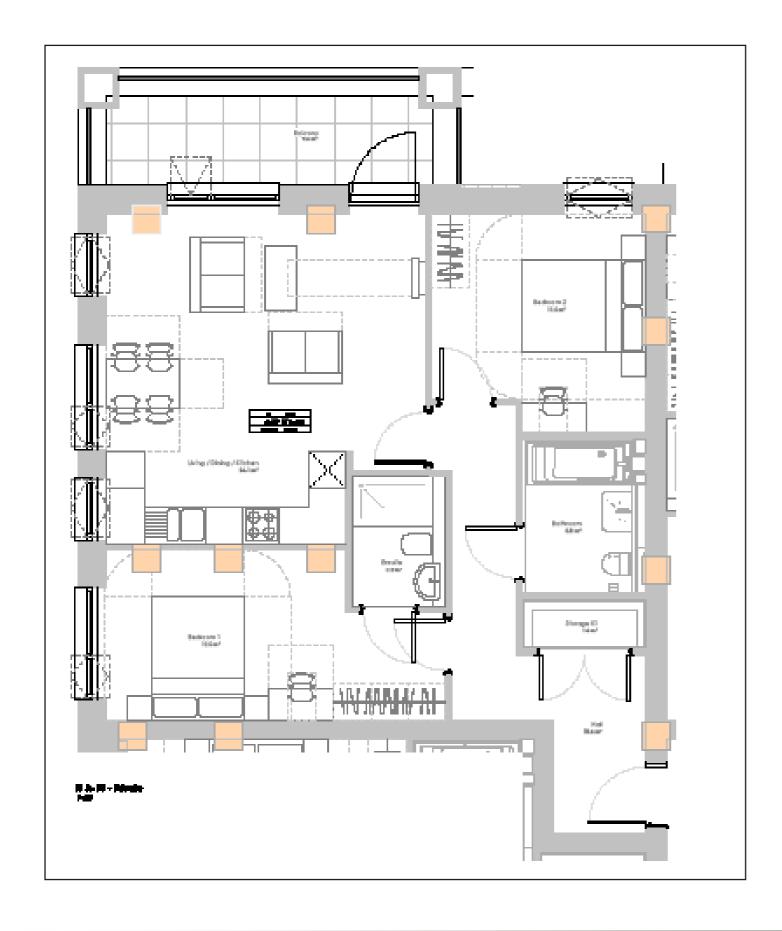

### DETAILED CONCEPT MOODBOARDS

KITCHEN - FLAT TYPE A-05 (FLAT NR.)

WORKTO

WORKTOP

MAIN BEDROOM DESIGN CONCEPT

**CARPET FINISH** 

MAIN BEDROOM DESIGN CONCEPT

FEATURE WALL & CEILING PAINT 2 **WALL PAINT 1** FEATURE WALL & CEILING PAINT 3 FEATURE WALL PANNELLING

**CARPET FINISH** 

**BEDROOM 2 DESIGN CONCEPT** 

BEDROOM 2 DESIGN CONCEPT

MAIN BEDROOM DESIGN CONCEPT

**BATHROOM DESIGN CONCEPT** 

FEATURE TILE BEHIND THE MIRROR

LIGHT BATHROOM LOOK

LIVING ROOM DESIGN CONCEPT