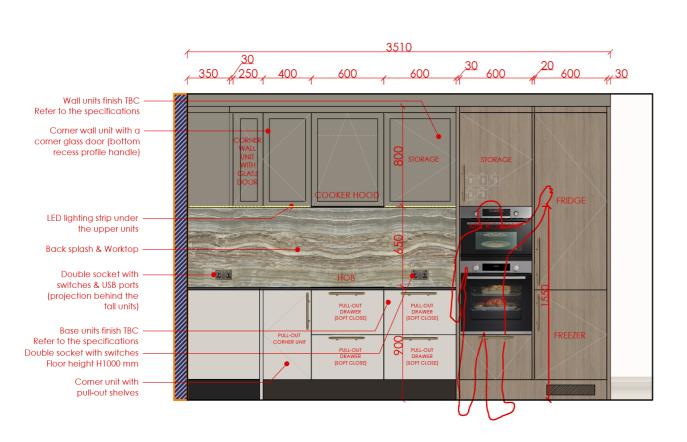

### DETAILED CONCEPT MOODBOARDS

KITCHEN - FLAT TYPE A-05 (FLAT NR.)

WORKTO

WORKTOP

MAIN BEDROOM DESIGN CONCEPT

**CARPET FINISH** 

MAIN BEDROOM DESIGN CONCEPT

FEATURE WALL & CEILING PAINT 2 **WALL PAINT 1** FEATURE WALL & CEILING PAINT 3 FEATURE WALL PANNELLING