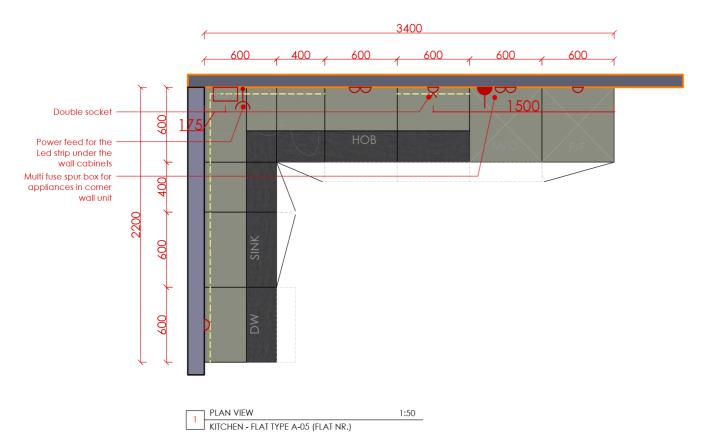

### DETAILED CONCEPT MOODBOARDS

KITCHEN - FLAT TYPE A-05 (FLAT NR.)

WORKTO

WORKTOP

MAIN BEDROOM DESIGN CONCEPT

**CARPET FINISH** 

MAIN BEDROOM DESIGN CONCEPT

FEATURE WALL & CEILING PAINT 2 **WALL PAINT 1** FEATURE WALL & CEILING PAINT 3 FEATURE WALL PANNELLING