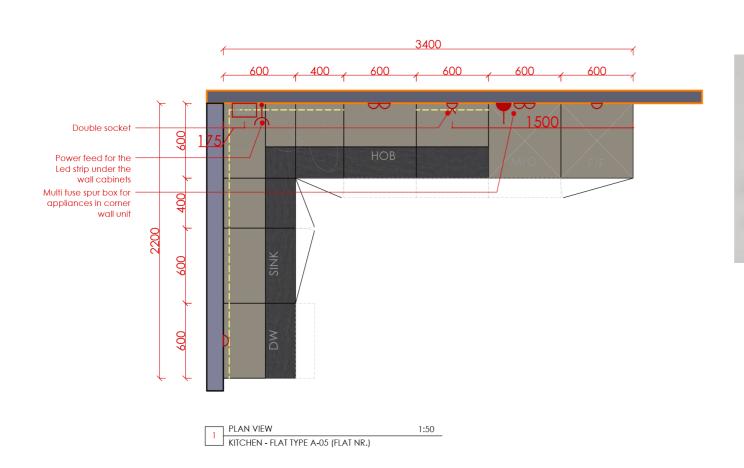

### DETAILED CONCEPT MOODBOARDS

KITCHEN - FLAT TYPE A-05 (FLAT NR.)

WORKTO

WORKTOP

MAIN BEDROOM DESIGN CONCEPT

**CARPET FINISH** 

MAIN BEDROOM DESIGN CONCEPT

FEATURE WALL & CEILING PAINT 2 **WALL PAINT 1** FEATURE WALL & CEILING PAINT 3 FEATURE WALL PANNELLING