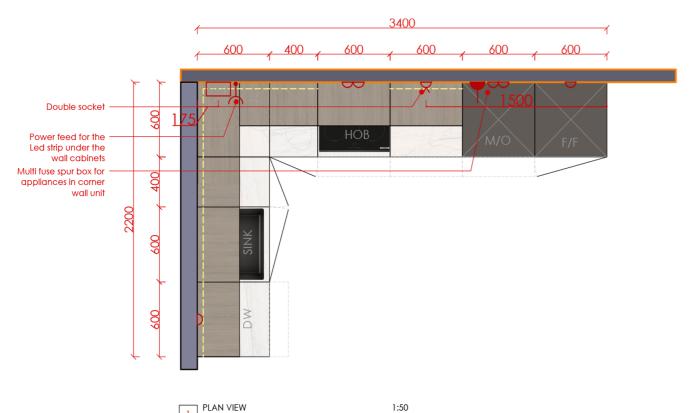

### DETAILED CONCEPT MOODBOARDS

KITCHEN - FLAT TYPE A-05 (FLAT NR.)

WORKTO

WORKTOP

MAIN BEDROOM DESIGN CONCEPT

**CARPET FINISH** 

MAIN BEDROOM DESIGN CONCEPT

FEATURE WALL & CEILING PAINT 2 **WALL PAINT 1** FEATURE WALL & CEILING PAINT 3 FEATURE WALL PANNELLING