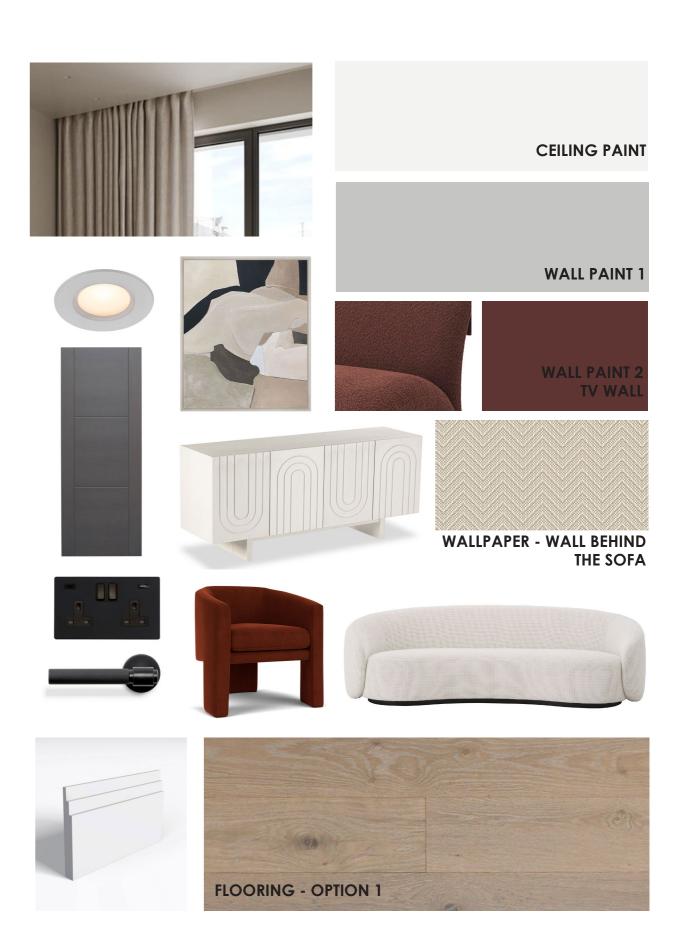

### DETAILED CONCEPT MOODBOARDS

KITCHEN - FLAT TYPE A-05 (FLAT NR.)

WORKTO

WORKTOP

MAIN BEDROOM DESIGN CONCEPT

**CARPET FINISH** 

MAIN BEDROOM DESIGN CONCEPT

FEATURE WALL & CEILING PAINT 2 **WALL PAINT 1** FEATURE WALL & CEILING PAINT 3 FEATURE WALL PANNELLING

**CARPET FINISH** 

**BEDROOM 2 DESIGN CONCEPT** 

BEDROOM 2 DESIGN CONCEPT

MAIN BEDROOM DESIGN CONCEPT

**BATHROOM DESIGN CONCEPT** 

FEATURE TILE BEHIND THE MIRROR

LIGHT BATHROOM LOOK

LIVING ROOM DESIGN CONCEPT