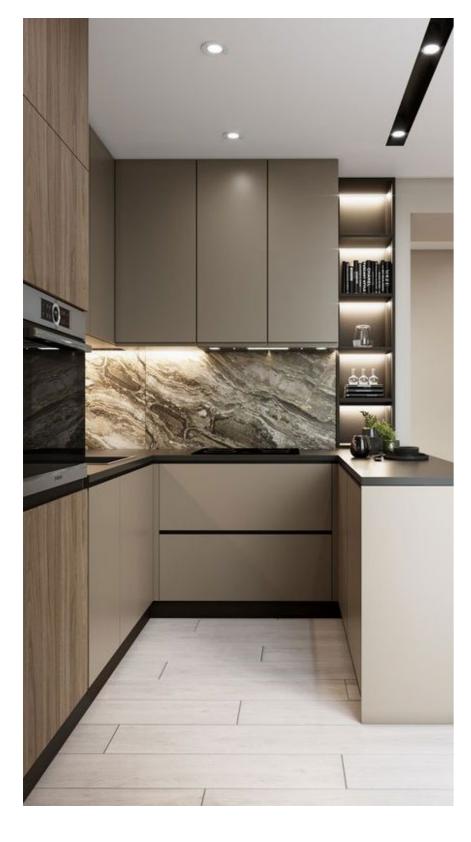

### DETAILED CONCEPT MOODBOARDS

KITCHEN - FLAT TYPE A-05 (FLAT NR.)

WORKTO

WORKTOP

MAIN BEDROOM DESIGN CONCEPT

**CARPET FINISH** 

MAIN BEDROOM DESIGN CONCEPT

FEATURE WALL & CEILING PAINT 2 **WALL PAINT 1** FEATURE WALL & CEILING PAINT 3 FEATURE WALL PANNELLING